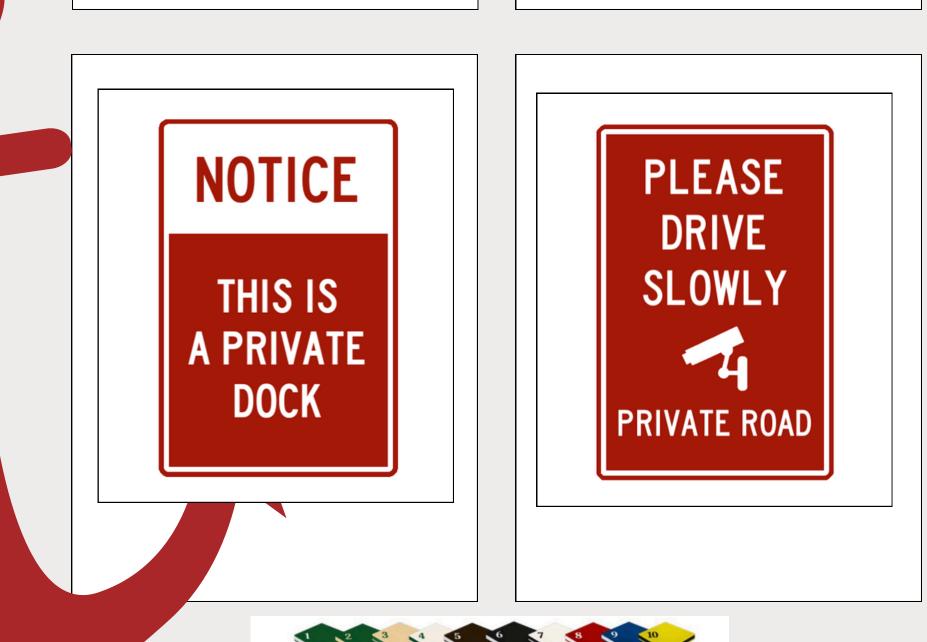

R CONDITIONS

WATER RESISTANT

HDPE IS NATURALLY RESISTANT TO WATER, WHICH MAKES IT PERFECT FOR USE IN MARINE ENVIRONMENTS. IT WILL NOT ABSORB WATER OR SWELL.











STOP SIGN - RED



BOAT TRAILER PARKING

DIRECTION - RED



10 YEAR WARRANTY ON ALL SIGNAGE



GREEN GREEN TAN WHITE BROWN BLACK WHITE BED BLUE YELL WHITE TAN GREEN GREEN WHITE WHITE BLACK WHITE WHITE BLACK GREEN GREEN TAN WHITE BROWN BLACK WHITE RED BLUE YELL







WHITE





#### MALE/FEMALE WASHROOM SIGNAGE

WE WILL DESIGN AND DELIVER TO YOUR EXACT REQUIREMENTS - ALL TYPES OF HDPE SIGNAGE

**CONTACT US** 

<u>오오오</u> MEETING POINT ZONE 4









#### POINT SIGNAGE



GREEN GREEN TAN WHITE BROWN BLACK WHITE BED BLUE WHITE TAN GREEN GREEN WHITE WHITE BLACK WHITE WHITE GREEN GREEN TAN WHITE BROWN BLACK WHITE RED BLUE





GREEN GREEN TAN WHITE BROWN BLACK WHITE BED BLUE YEL WHITE TAN GREEN GREEN WHITE WHITE BLACK WHITE WHITE BLUE GREEN GREEN TAN WHITE BROWN BLACK WHITE RED BLUE YEL





**CONTACT US** 

SUITABLE FOR ALL











### ANY SYMBOL, ANY NAME

Knot So Fast 2025

VERY LIGHTWEIGHT



#### SUITABLE FOR ALL WEATHER CONDITIONS