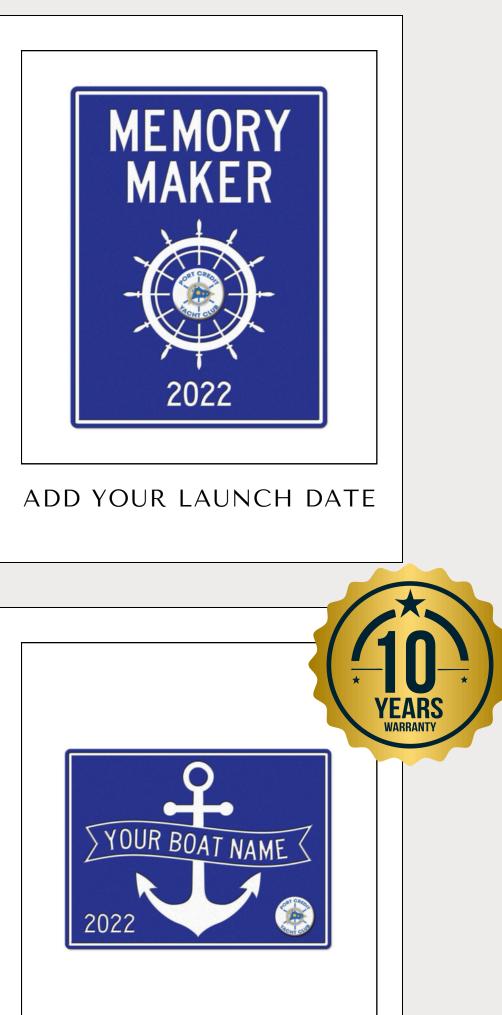

AN WHITE BROWN BLACK WHITE BED BLUE YELL WHITE TAN GREEN GREEN WHITE WHITE BLACK WHITE WHITE BLACK GREEN GREEN TAN WHITE BROWN BLACK WHITE RED BLUE YELL







WHITE





#### MALE/FEMALE WASHROOM SIGNAGE

WE WILL DESIGN AND DELIVER TO YOUR EXACT REQUIREMENTS - ALL TYPES OF HDPE SIGNAGE

**CONTACT US** 

<u>오오오</u> MEETING POINT ZONE 4









#### POINT SIGNAGE



GREEN GREEN TAN WHITE BROWN BLACK WHITE BED BLUE WHITE TAN GREEN GREEN WHITE WHITE BLACK WHITE WHITE GREEN GREEN TAN WHITE BROWN BLACK WHITE RED BLUE





GREEN GREEN TAN WHITE BROWN BLACK WHITE BED BLUE YEL WHITE TAN GREEN GREEN WHITE WHITE BLACK WHITE WHITE BLUE GREEN GREEN TAN WHITE BROWN BLACK WHITE RED BLUE YEL





**CONTACT US** 

SUITABLE FOR ALL











### ANY SYMBOL, ANY NAME

Knot So Fast 2025

VERY LIGHTWEIGHT



#### SUITABLE FOR ALL WEATHER CONDITIONS