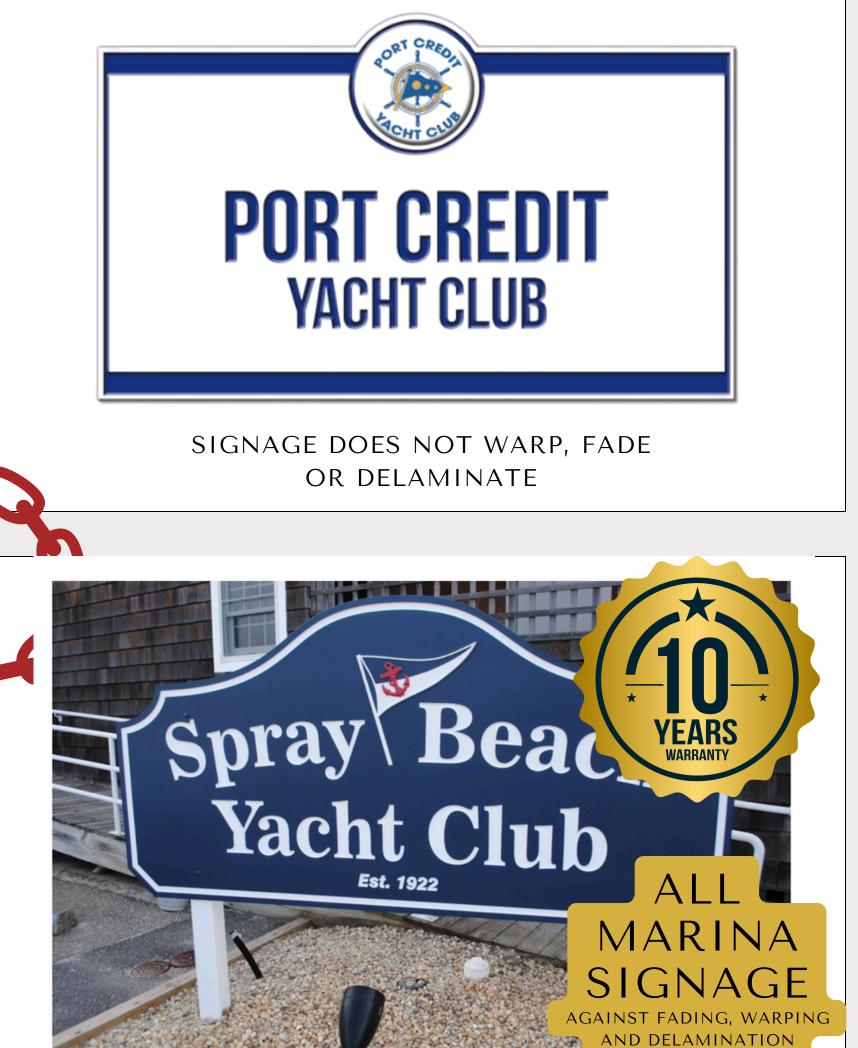

DIRECTION - RED

10 YEAR WARRANTY ON ALL SIGNAGE

GREEN GREEN TAN WHITE BROWN BLACK WHITE BED BLUE YELL WHITE TAN GREEN GREEN WHITE WHITE BLACK WHITE WHITE BLACK GREEN GREEN TAN WHITE BROWN BLACK WHITE RED BLUE YELL