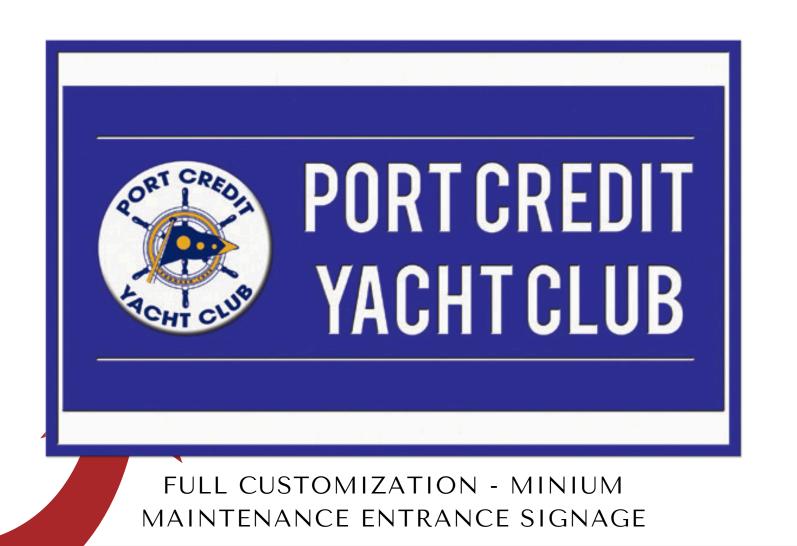

YEARS

1-20

41-60

21-40

**SLIPS** 

SLIPS SLIPS



**SLIP #42** 





BROWN WHITE BROWN BLACK GREEN



















CONTACT US





**YEARS** WARRANTY



### **17 YEARS SIGN INDUSTRY EXPERIENCE**































# SUITABLE FOR ALL WEATHER CONDITIONS

WATER RESISTANT

HDPE IS NATURALLY RESISTANT TO WATER, WHICH MAKES IT PERFECT FOR USE IN MARINE ENVIRONMENTS. IT WILL NOT ABSORB WATER OR SWELL.











STOP SIGN - RED



BOAT TRAILER PARKING

DIRECTION - RED



10 YEAR WARRANTY ON ALL SIGNAGE



GREEN GREEN TAN WHITE BROWN BLACK WHITE BED BLUE YELL WHITE TAN GREEN GREEN WHITE WHITE BLACK WHITE WHITE BLACK GREEN GREEN TAN WHITE BROWN BLACK WHITE RED BLUE YELL







WHITE





#### MALE/FEMALE WASHROOM SIGNAGE

WE WILL DESIGN AND DELIVER TO YOUR EXACT REQUIREMENTS - ALL TYPES OF HDPE SIGNAGE

**CONTACT US** 

<u>오오오</u> MEETING POINT ZONE 4









#### POINT SIGNAGE



GREEN