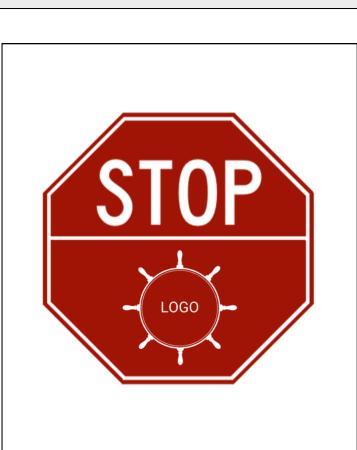

# SUITABLE FOR ALL WEATHER CONDITIONS

WATER RESISTANT

HDPE IS NATURALLY RESISTANT TO WATER, WHICH MAKES IT PERFECT FOR USE IN MARINE ENVIRONMENTS. IT WILL NOT ABSORB WATER OR SWELL.

STOP SIGN - RED

BOAT TRAILER PARKING