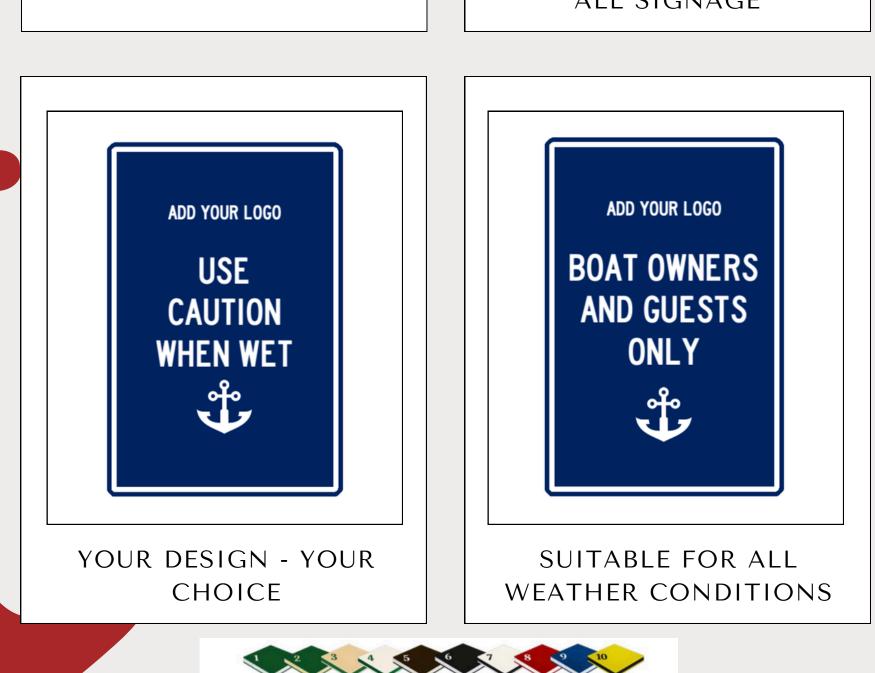

YEARS

1-20

41-60

21-40

**SLIPS** 

SLIPS SLIPS



**SLIP #42** 





BROWN WHITE BROWN BLACK GREEN



















CONTACT US





**YEARS** WARRANTY



### **17 YEARS SIGN INDUSTRY EXPERIENCE**































# SUITABLE FOR ALL WEATHER CONDITIONS

WATER RESISTANT

HDPE IS NATURALLY RESISTANT TO WATER, WHICH MAKES IT PERFECT FOR USE IN MARINE ENVIRONMENTS. IT WILL NOT ABSORB WATER OR SWELL.











STOP SIGN - RED



BOAT TRAILER PARKING

DIRECTION - RED



10 YEAR WARRANTY ON ALL SIGNAGE



GREEN GREEN TAN WHITE BROWN BLACK WHITE BED BLUE YELL WHITE TAN GREEN GREEN WHITE WHITE BLACK WHITE WHITE BLACK GREEN GREEN TAN WHITE BROWN BLACK WHITE RED BLUE YELL







WHITE





#### MALE/FEMALE WASHROOM SIGNAGE

WE WILL DESIGN AND DELIVER TO YOUR EXACT REQUIREMENTS - ALL TYPES OF HDPE SIGNAGE

**CONTACT US** 

<u>오오오</u> MEETING POINT ZONE 4









#### POINT SIGNAGE



GREEN GREEN TAN WHITE BROWN BLACK WHITE BED BLUE WHITE TAN GREEN GREEN WHITE WHITE BLACK WHITE WHITE GREEN GREEN TAN WHITE BROWN BLACK WHITE RED BLUE





GREEN GREEN TAN WHITE BROWN BLACK WHITE BED BLUE YEL WHITE TAN GREEN GREEN WHITE WHITE BLACK WHITE WHITE BLUE GREEN GREEN TAN WHITE BROWN BLACK WHITE RED BLUE YEL





**CONTACT US** 

SUITABLE FOR ALL











### ANY SYMBOL, ANY NAME

Knot So Fast 2025

VER