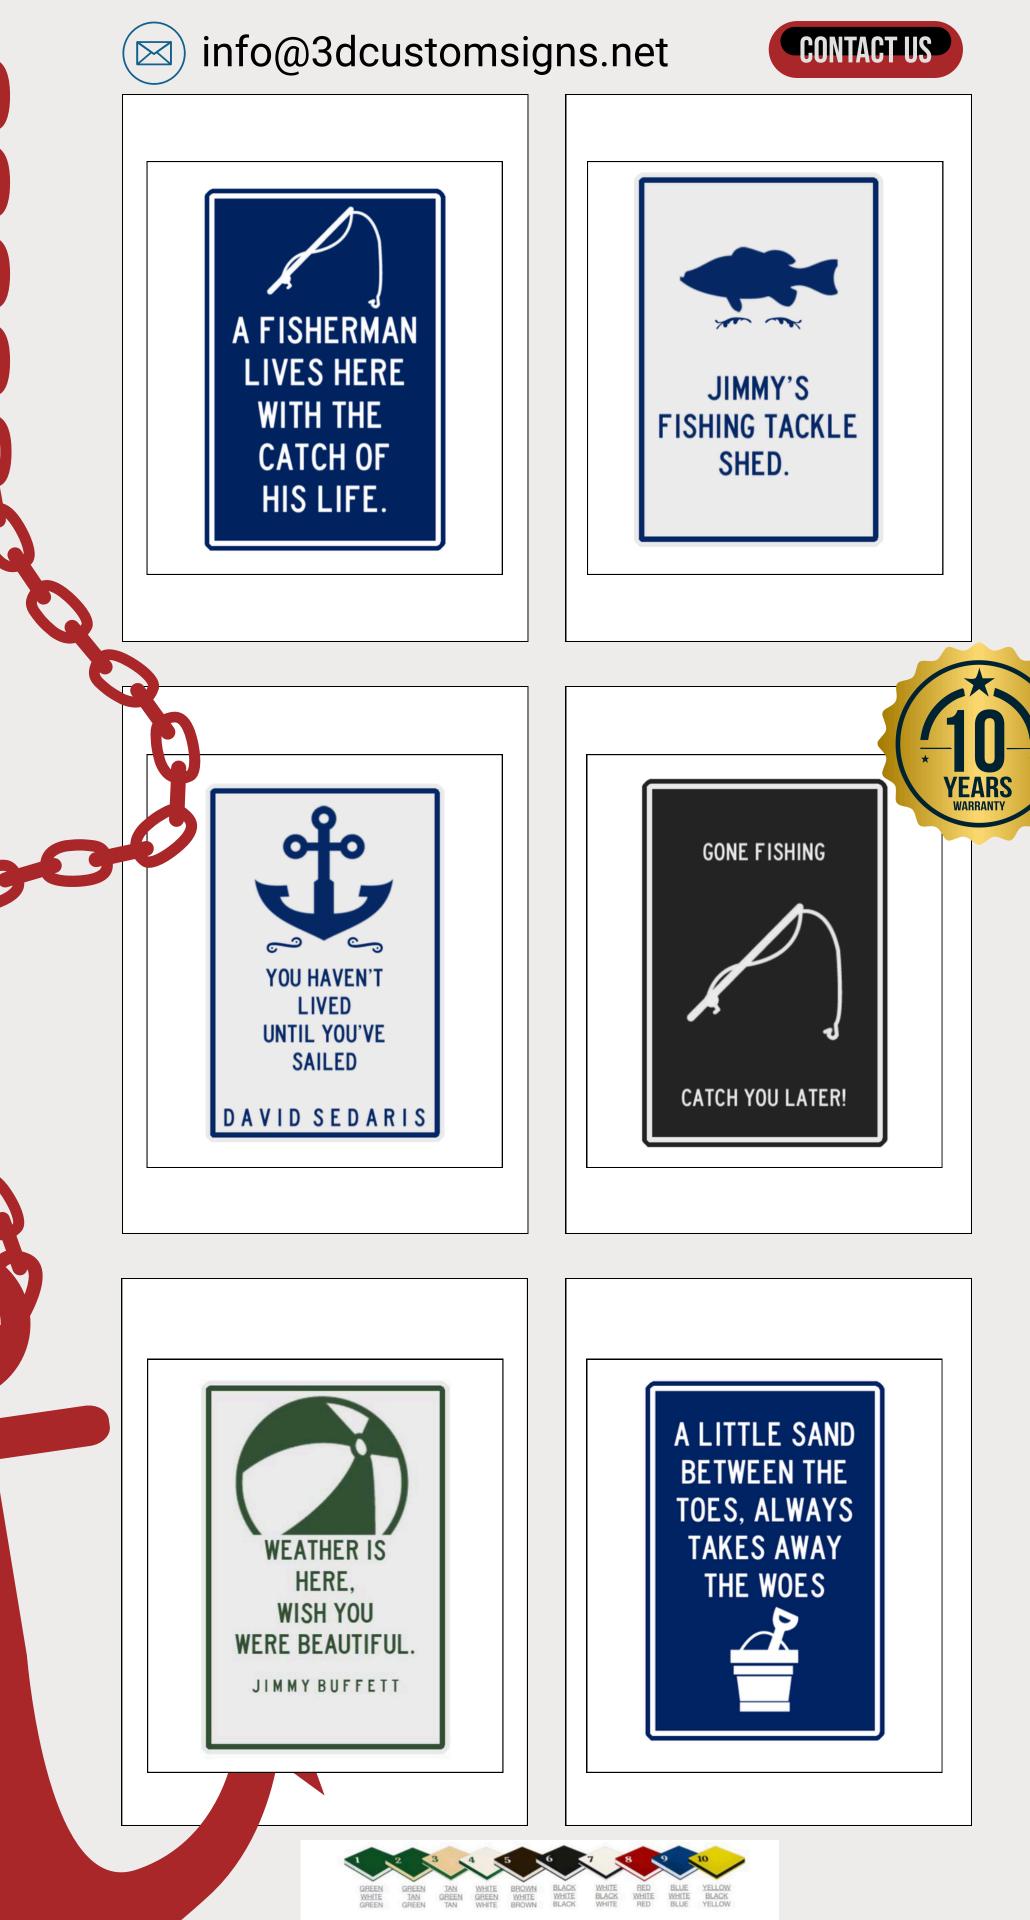

TAN GREEN GREEN WHITE WHITE BLACK WHITE WHITE BLACK GREEN GREEN TAN WHITE BROWN BLACK WHITE RED BLUE YELL







WHITE





#### MALE/FEMALE WASHROOM SIGNAGE

WE WILL DESIGN AND DELIVER TO YOUR EXACT REQUIREMENTS - ALL TYPES OF HDPE SIGNAGE

**CONTACT US** 

<u>오오오</u> MEETING POINT ZONE 4









#### POINT SIGNAGE



GREEN GREEN TAN WHITE BROWN BLACK WHITE BED BLUE WHITE TAN GREEN GREEN WHITE WHITE BLACK WHITE WHITE GREEN GREEN TAN WHITE BROWN BLACK WHITE RED BLUE





GREEN GREEN TAN WHITE BROWN BLACK WHITE BED BLUE YEL WHITE TAN GREEN GREEN WHITE WHITE BLACK WHITE WHITE BLUE GREEN GREEN TAN WHITE BROWN BLACK WHITE RED BLUE YEL





**CONTACT US** 

SUITABLE FOR ALL











### ANY SYMBOL, ANY NAME

Knot So Fast 2025

VERY LIGHTWEIGHT



#### SUITABLE FOR ALL WEATHER CONDITIONS