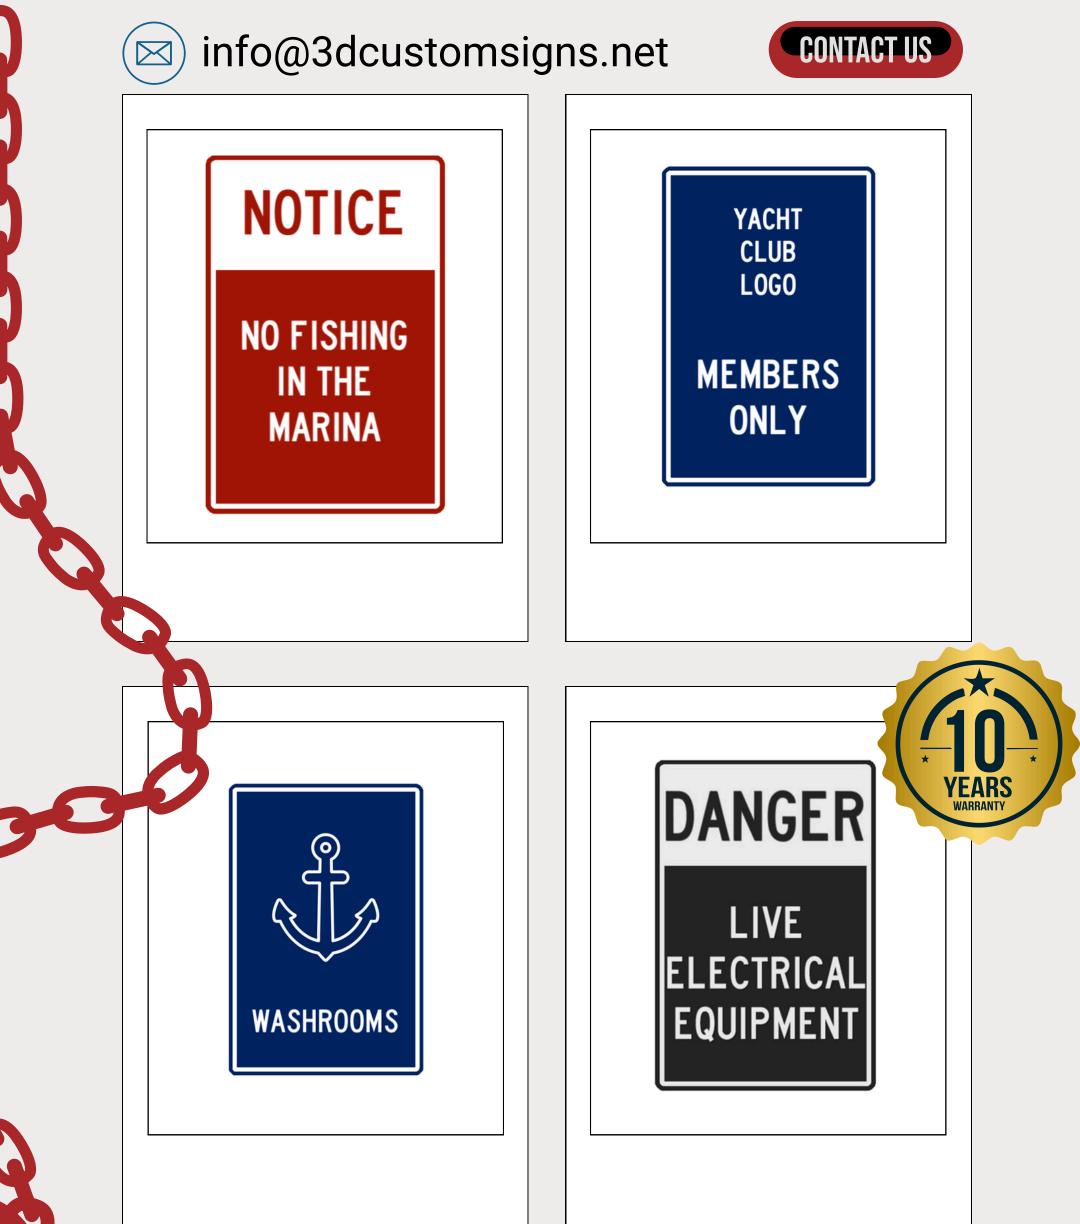

HER CONDITIONS

WATER RESISTANT

HDPE IS NATURALLY RESISTANT TO WATER, WHICH MAKES IT PERFECT FOR USE IN MARINE ENVIRONMENTS. IT WILL NOT ABSORB WATER OR SWELL.











STOP SIGN - RED



BOAT TRAILER PARKING

DIRECTION - RED



10 YEAR WARRANTY ON ALL SIGNAGE



GREEN GREEN TAN WHITE BROWN BLACK WHITE BED BLUE YELL WHITE TAN GREEN GREEN WHITE WHITE BLACK WHITE WHITE BLACK GREEN GREEN TAN WHITE BROWN BLACK WHITE RED BLUE YELL







WHITE





#### MALE/FEMALE WASHROOM SIGNAGE

WE WILL DESIGN AND DELIVER TO YOUR EXACT REQUIREMENTS - ALL TYPES OF HDPE SIGNAGE

**CONTACT US** 

<u>오오오</u> MEETING POINT ZONE 4









#### POINT SIGNAGE



GREEN GREEN TAN WHITE BROWN BLACK WHITE BED BLUE WHITE TAN GREEN GREEN WHITE WHITE BLACK WHITE WHITE GREEN GREEN TAN WHITE BROWN BLACK WHITE RED BLUE





GREEN GREEN TAN WHITE BROWN BLACK WHITE BED BLUE YEL WHITE TAN GREEN GREEN WHITE WHITE BLACK WHITE WHITE BLUE GREEN GREEN TAN WHITE BROWN BLACK WHITE RED BLUE YEL





**CONTACT US** 

SUITABLE FOR ALL











### ANY SYMBOL, ANY NAME

Knot So Fast 2025

VERY LIGHTWEIGHT



#### SUITABLE FOR ALL WEATHER CONDITIONS