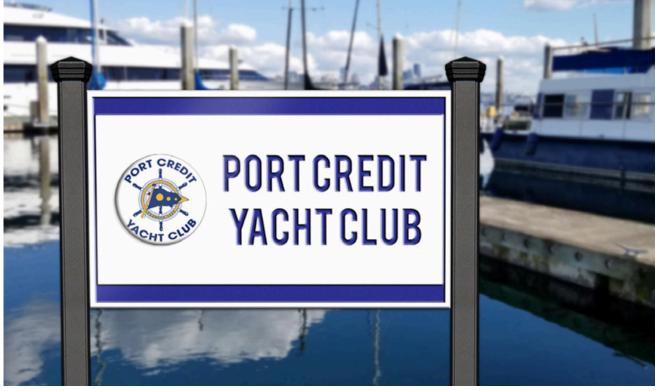

DIRECTION - RED

10 YEAR WARRANTY ON ALL SIGNAGE

GREEN GREEN TAN WHITE BROWN BLACK WHITE BED BLUE YELL WHITE TAN GREEN GREEN WHITE WHITE BLACK WHITE WHITE BLACK GREEN GREEN TAN WHITE BROWN BLACK WHITE RED BLUE YELL