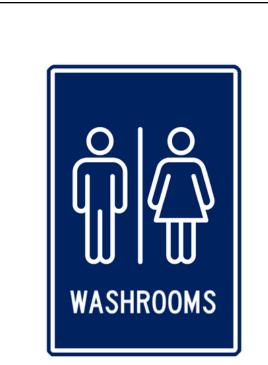

#### MALE/FEMALE WASHROOM SIGNAGE

WE WILL DESIGN AND DELIVER TO YOUR EXACT REQUIREMENTS - ALL TYPES OF HDPE SIGNAGE

**CONTACT US** 

<u>오오오</u> MEETING POINT ZONE 4

#### POINT SIGNAGE

GREEN GREEN TAN WHITE BROWN BLACK WHITE BED BLUE WHITE TAN GREEN GREEN WHITE WHITE BLACK WHITE WHITE GREEN GREEN TAN WHITE BROWN BLACK WHITE RED BLUE

GREEN GREEN TAN WHITE BROWN BLACK WHITE BED BLUE YEL WHITE TAN GREEN GREEN WHITE WHITE BLACK WHITE WHITE BLUE GREEN GREEN TAN WHITE BROWN BLACK WHITE RED BLUE YEL