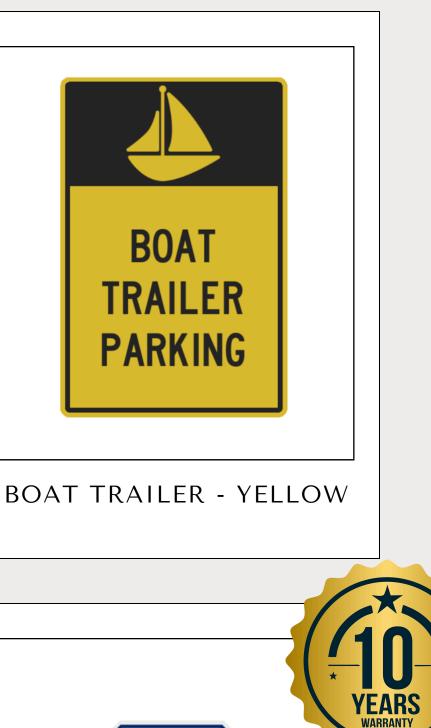

# SUITABLE FOR ALL WEATHER CONDITIONS

WATER RESISTANT

HDPE IS NATURALLY RESISTANT TO WATER, WHICH MAKES IT PERFECT FOR USE IN MARINE ENVIRONMENTS. IT WILL NOT ABSORB WATER OR SWELL.

STOP SIGN - RED

BOAT TRAILER PARKING