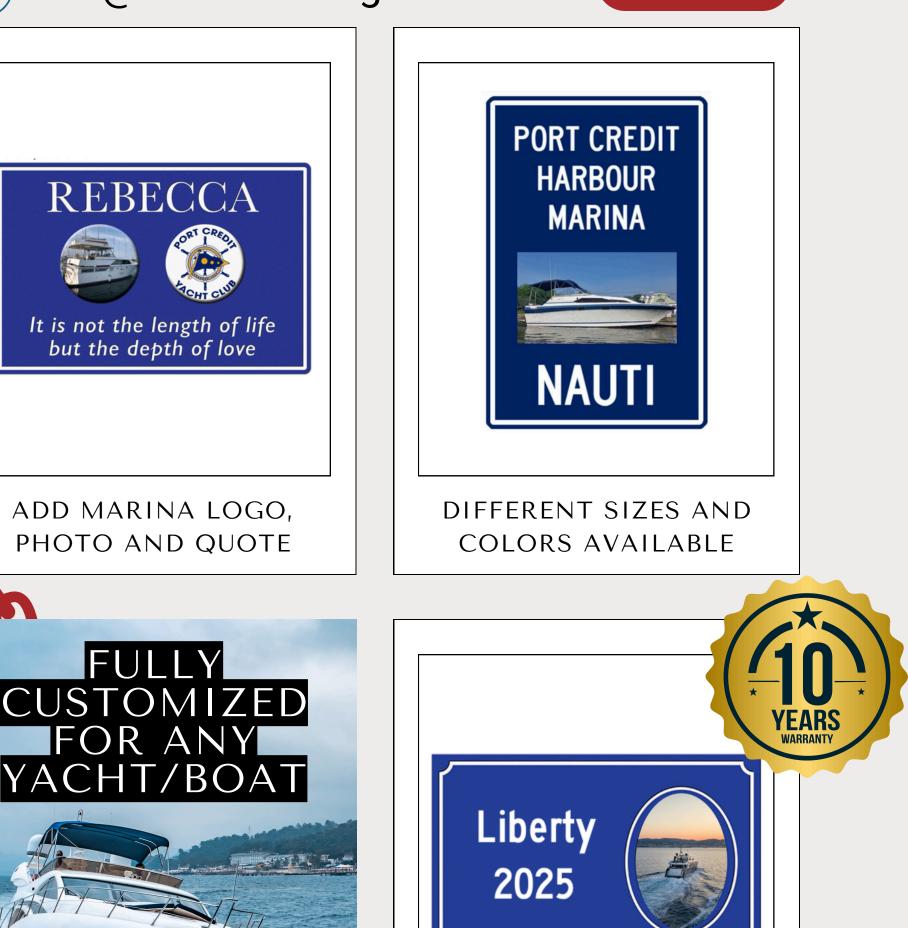

STOP SIGN - RED



BOAT TRAILER PARKING

DIRECTION - RED



10 YEAR WARRANTY ON ALL SIGNAGE



GREEN GREEN TAN WHITE BROWN BLACK WHITE BED BLUE YELL WHITE TAN GREEN GREEN WHITE WHITE BLACK WHITE WHITE BLACK GREEN GREEN TAN WHITE BROWN BLACK WHITE RED BLUE YELL







WHITE





#### MALE/FEMALE WASHROOM SIGNAGE

WE WILL DESIGN AND DELIVER TO YOUR EXACT REQUIREMENTS - ALL TYPES OF HDPE SIGNAGE

**CONTACT US** 

<u>오오오</u> MEETING POINT ZONE 4









#### POINT SIGNAGE



GREEN GREEN TAN WHITE BROWN BLACK WHITE BED BLUE WHITE TAN GREEN GREEN WHITE WHITE BLACK WHITE WHITE GREEN GREEN TAN WHITE BROWN BLACK WHITE RED BLUE





GREEN GREEN TAN WHITE BROWN BLACK WHITE BED BLUE YEL WHITE TAN GREEN GREEN WHITE WHITE BLACK WHITE WHITE BLUE GREEN GREEN TAN WHITE BROWN BLACK WHITE RED BLUE YEL





**CONTACT US** 

SUITABLE FOR ALL











### ANY SYMBOL, ANY NAME

Knot So Fast 2025

VERY LIGHTWEIGHT



#### SUITABLE FOR ALL WEATHER CONDITIONS