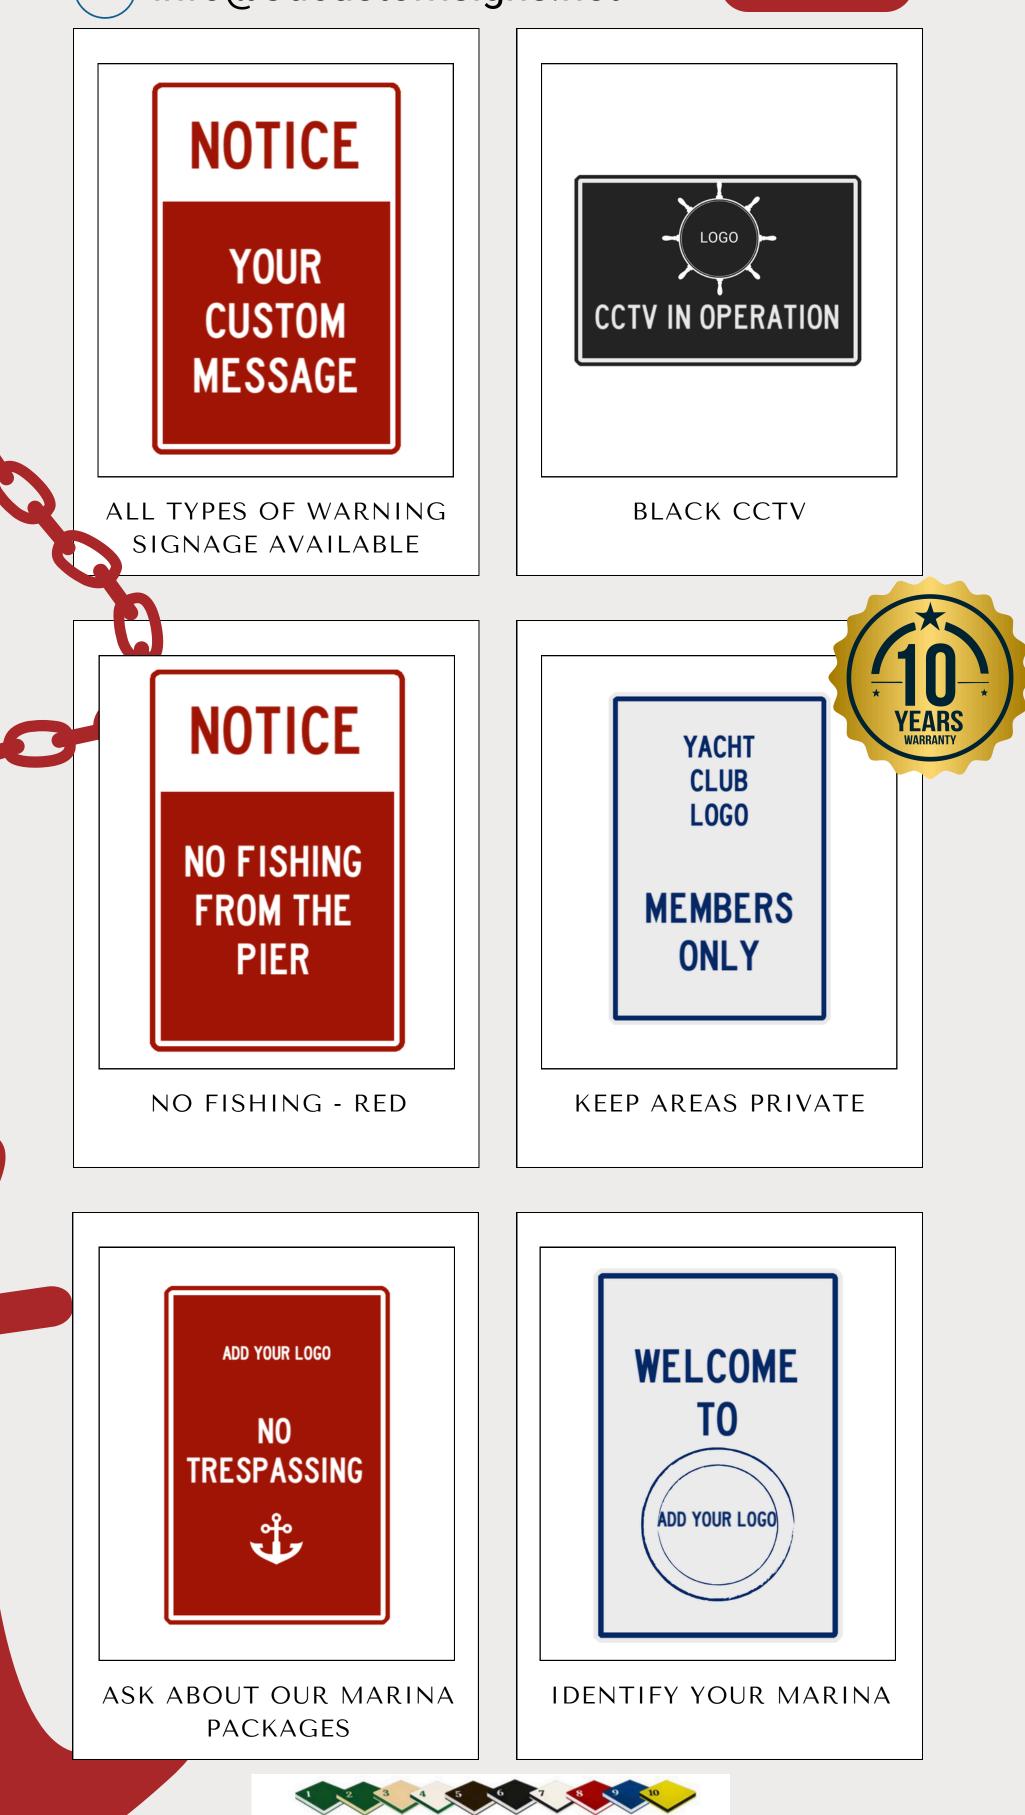

#### MALE/FEMALE WASHROOM SIGNAGE

WE WILL DESIGN AND DELIVER TO YOUR EXACT REQUIREMENTS - ALL TYPES OF HDPE SIGNAGE

**CONTACT US** 

<u>오오오</u> MEETING POINT ZONE 4