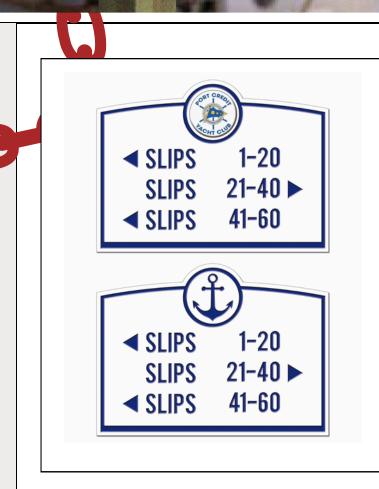

#### POINT SIGNAGE

GREEN GREEN TAN WHITE BROWN BLACK WHITE BED BLUE WHITE TAN GREEN GREEN WHITE WHITE BLACK WHITE WHITE GREEN GREEN TAN WHITE BROWN BLACK WHITE RED BLUE

GREEN GREEN TAN WHITE BROWN BLACK WHITE BED BLUE YEL WHITE TAN GREEN GREEN WHITE WHITE BLACK WHITE WHITE BLUE GREEN GREEN TAN WHITE BROWN BLACK WHITE RED BLUE YEL