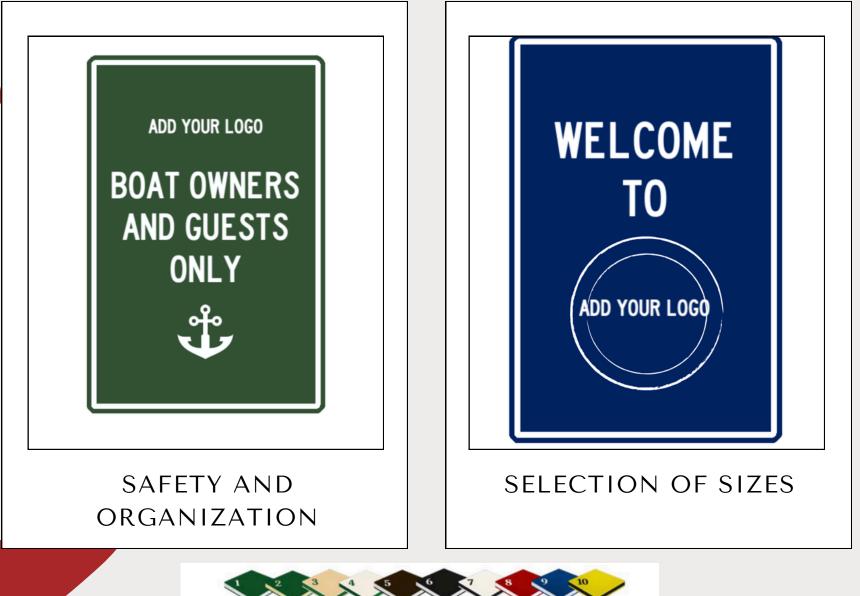

#### MALE/FEMALE WASHROOM SIGNAGE

WE WILL DESIGN AND DELIVER TO YOUR EXACT REQUIREMENTS - ALL TYPES OF HDPE SIGNAGE

**CONTACT US** 

<u>오오오</u> MEETING POINT ZONE 4