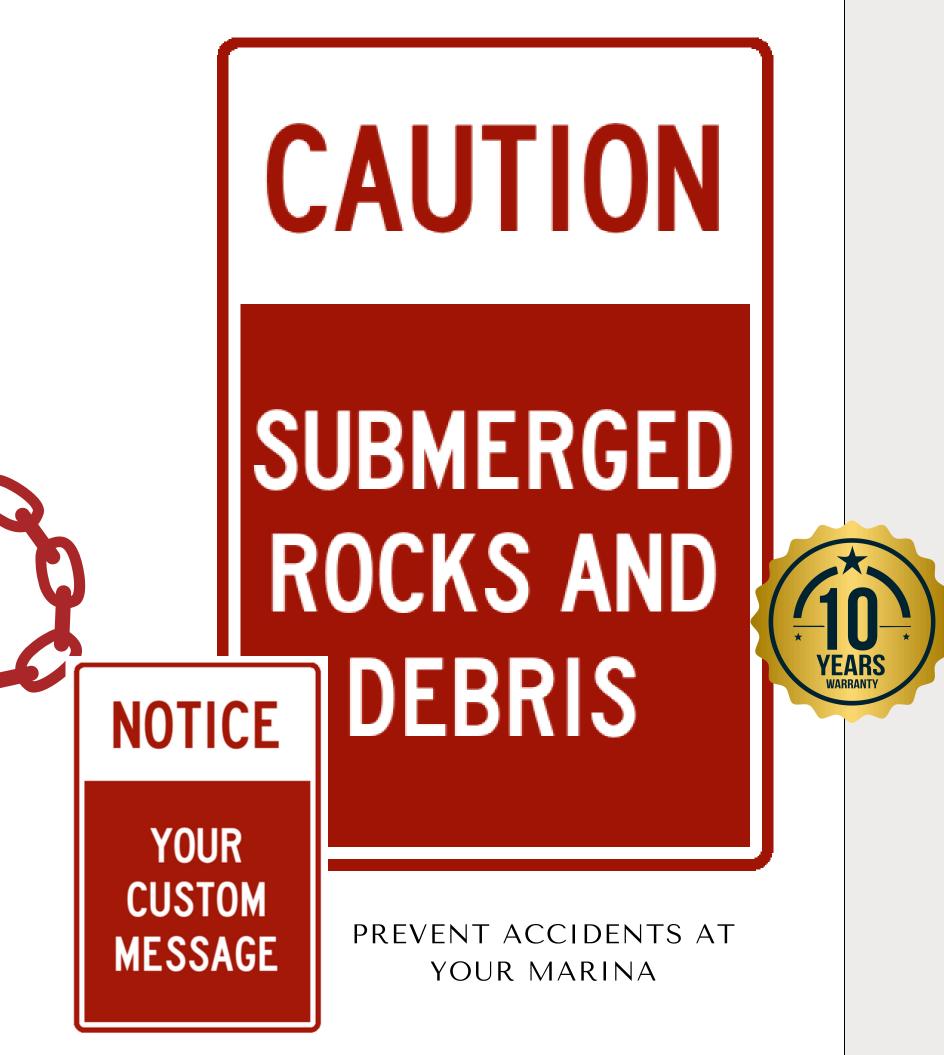

# SUITABLE FOR ALL WEATHER CONDITIONS

WATER RESISTANT

HDPE IS NATURALLY RESISTANT TO WATER, WHICH MAKES IT PERFECT FOR USE IN MARINE ENVIRONMENTS. IT WILL NOT ABSORB WATER OR SWELL.

STOP SIGN - RED

BOAT TRAILER PARKING

#### SUITABLE FOR ALL WEATHER CONDITIONS