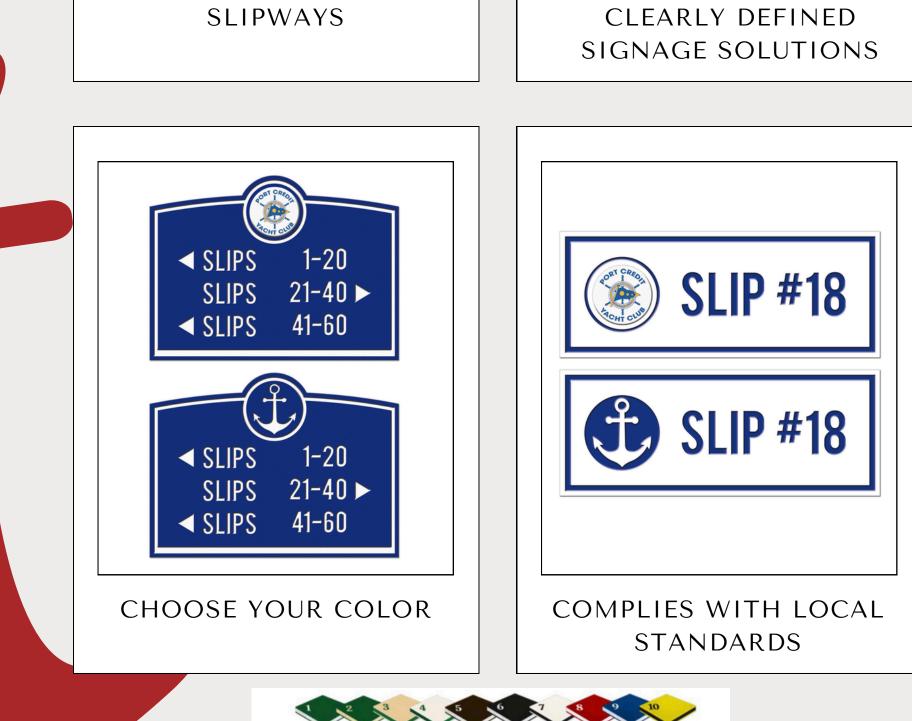

YEARS

1-20

41-60

21-40

**SLIPS** 

SLIPS SLIPS

**SLIP #42** 

BROWN WHITE BROWN BLACK GREEN